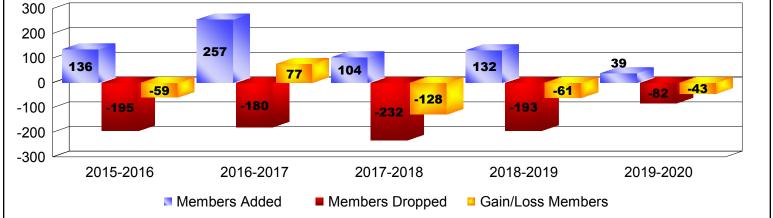

| Year                                  | New<br>Clubs         | Dropped<br>Clubs | Gain/<br>Loss<br>Clubs | New<br>Members | Charter<br>Members | Reinstate<br>Members  | Transfer<br>Members | Total<br>Member<br>Added | Total<br>Members<br>Dropped | Gain/<br>Loss<br>Members |
|---------------------------------------|----------------------|------------------|------------------------|----------------|--------------------|-----------------------|---------------------|--------------------------|-----------------------------|--------------------------|
| 2015-2016                             | 0                    | -6               | -6                     | 119            | 3                  | 4                     | 10                  | 136                      | -195                        | -59                      |
| 2016-2017                             | 2                    | -1               | 1                      | 187            | 52                 | 7                     | 11                  | 257                      | -180                        | 77                       |
| 2017-2018                             | 0                    | -1               | -1                     | 98             | 0                  | 1                     | 5                   | 104                      | -232                        | -128                     |
| 2018-2019                             | 0                    | -4               | -4                     | 111            | 3                  | 8                     | 10                  | 132                      | -193                        | -61                      |
| 2019-2020                             | 0                    | -1               | -1                     | 36             | 0                  | 2                     | 1                   | 39                       | -82                         | -43                      |
| Average                               | 0                    | -3               | -2                     | 110            | 12                 | 4                     | 7                   | 134                      | -176                        | -43                      |
|                                       |                      |                  | 2                      |                | •                  |                       | ^                   | •                        |                             |                          |
| 0<br>-1<br>-2<br>-3<br>-4<br>-5<br>-6 | <b>-6</b><br>2015-20 | <b>-6</b><br>D16 | 2016-                  | 2017           | 2017-20            | -1                    | 2018-2019           | -4                       | <b>-1</b> -1<br>2019-2020   |                          |
| 0<br>-1<br>-2<br>-3<br>-4<br>-5       | -6                   | 016              |                        | 2017           | -1                 | 018                   | -4                  | -4                       |                             |                          |
| 0<br>-1<br>-2<br>-3<br>-4<br>-5<br>-6 | -6                   | 016              | 2016-                  | 2017           | 2017-20            | -1<br>018<br>Clubs Ga | 2018-2019           | -4                       |                             |                          |
| 0<br>-1<br>-2<br>-3<br>-4<br>-5       | -6                   | 016              | 2016-                  | 2017           | 2017-20            | -1<br>018<br>Clubs Ga | 2018-2019           | -4                       |                             |                          |